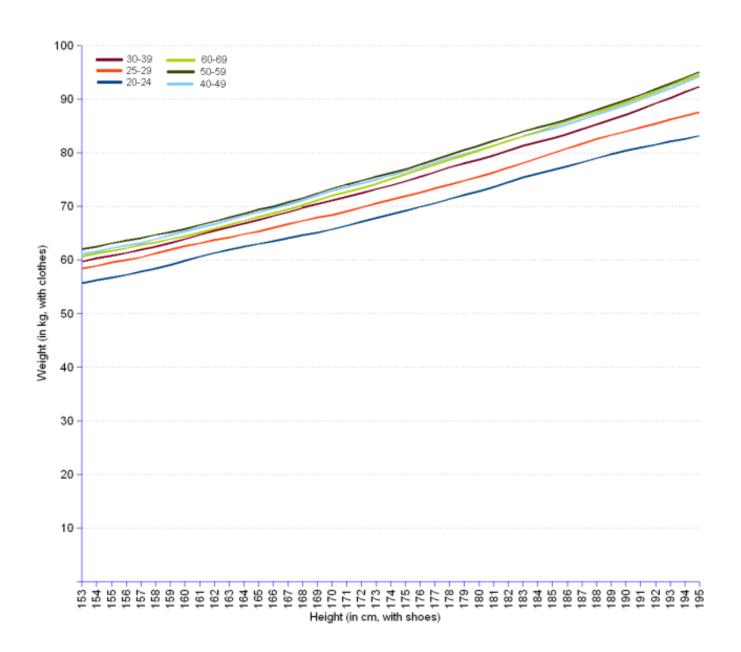

## Ideal Weight Adult Male

2/3

Being a healthy weight has important benefits, so what's an ideal weight range for you?. A chart to check if you're the right weight for your height. ... This height/weight chart is only suitable for adult men and women. It isn't suitable for .... Ideal Height Weight Chart for Adults. Height (feet and inches). Women. Men. BMI 22.. BMI is used to broadly define different weight groups in adults 20 years old or older. The same groups apply to both men and women.. Tell me in Numbers, not charts, about weights. What is the national average weight for men in America? The average American adult male weight .... This calculator provides BMI and the corresponding BMI weight status category. Use this calculator for adults, 20 years old and older. Learn more.. Average weights for men from 20 to 69 years old as a function of height. For other age intervals please refer to the table below. Average Weight for Men. (in kg, .... Wondering how much you should weigh? Rush offers a healthy weight chart and explains what an ideal weight should be.. Based on a BMI of 18.5 to 24.9, this table gives a rough guide to the ideal weight for an average adult man of a specific height: .... This free ideal weight calculator estimates ideal healthy bodyweight based on age, gender, and height. ... A male at a similar height to a female should weigh about 10-20% heavier. ... All the formulas above are for adults age 18 or older.. There are many formulas for calculating ideal weight – not all of them work equally well for men and women. And they don't always take into account whether .... See more, healthy weight range men What Is Ideal Body Weight & Should You Achieve It? Ideal ... Adult Male and Female Height to Weight Ratio Chart. Average .... What is a person's ideal weight, and how do height, age, and other factors affect ... How WHR affects the risk .... The calorie calculators are not for everyone. They are for the average adult, within a desirable body weight range, and wants to maintain their weight. The Body .... Calculates ideal body weight (Devine formula) and adjusted body weight. Favorite. INSTRUCTIONS. To calculate tidal volume by ideal body weight, use the ETT .... The Devine formula for calculating ideal body weight in adults is as follows: Male ideal body weight = 50 kilograms (110 lb) + 0.9 kilograms (2.0 lb) × (height (cm) .... Optimum average weight to height ratio chart calculates how much an adult female or male should weigh depending on their height.... is used to determine whether you are in a healthy weight range for your height. ... Body mass index (BMI). BMI Calculator-male Male; BMI Calculator-female .... The following is a chart that you can use to see what the "ideal" body weight is for your height. ... For example, if a woman is 5'4" and weighs 320 pounds, her "ideal weight" ... Male, Female ... Adult Performance Supplements: Are They Safe?. What is the Ideal Body Weight for an adult male / female? Enter your height and find your ideal weight. Are your obese, overweight, under weight or healthy? 87d2f66988